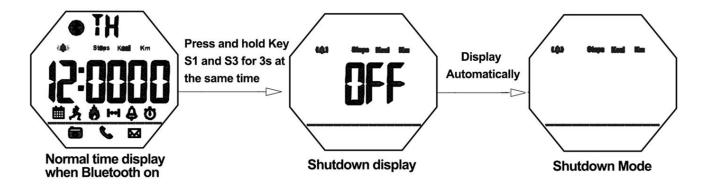

## **ON/OFF MODE**

At any mode, press S1 and S3 at the same time to enter into Shutdown Mode.

In shutdown mode, press and hold Key S1 and S3 for 3s at the same time to enter into boot mode.