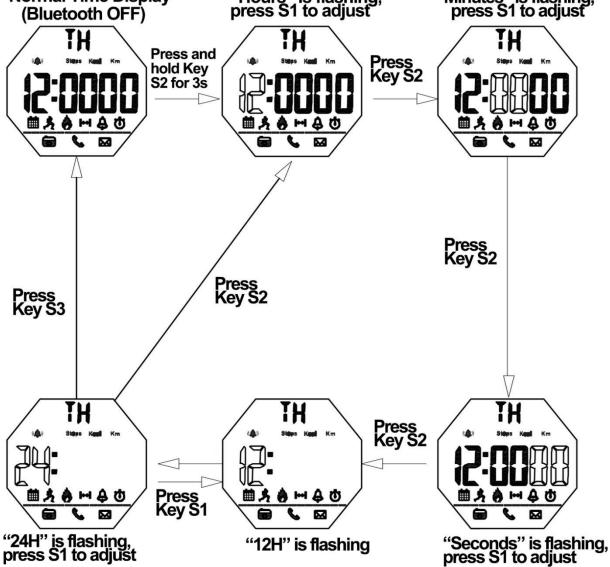

## Time and 12/24H Setting

## Time and 12/24H Setting (when Bluetooth OFF) "Minutes" is flashing, press S1 to adjust "Hours" is flashing, press S1 to adjust **Normal Time Display** (Bluetooth OFF) Press and

#### **Remarks**

- 1. In any setting mode of time and 12/24H, press Key S3 to save the current setting and return to Normal Time Display (Bluetooth OFF)
- 2. In any setting mode, it will return to the Normal Time Display automatically if without any operation more than 10s.