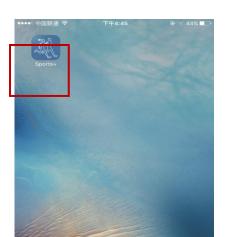

#### 1.IOS phone APP download and install

PHONE/IPAD scan QR CODE of following P6 or search keyword "Sports+ by Guanghui" (leave a blank space following "+") on APP Store and you will see the interface as following P1, then download & install the APP, Click the Sports+ icon which show as following P2 to open the APP, the phone will remind the user to turn on the bluetooth function If the mobile bluetooth function OFF to allow the Sports+ to connect the APP which show as following P3.