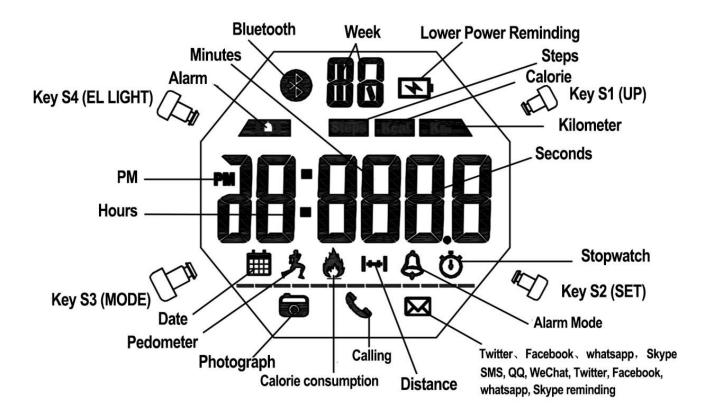

### **Display and Button Functions**

**Key S1**: Up ,Begin timing ,Pause,Switch,Photograph

**Key S2**: Selection, Setting, Reset

**Key S3**: Mode Conversion, Confirming and Save

**Key S4:** EL Back Light, Bluetooth Switch

#### **Function instruction:**

1. 8-digit timer function, the normal time mode display Week, Hours, Minutes, seconds

(Synchronize automatically with your phone when connected with the phone)

- 2. 12/24 hour Format setting selection (Synchronize automatically with your phone when connected with the phone)
- **3.**24 hours precise 3D pedometer / calorie consumption / distance detection (the data can be uploaded to the phone when connected with the phone )
- **4.** Alarm:Timing Alarm( The alarm time can be set by the APP when connected with phone.)
- 5. Stopwatch/Chronograph: Maximum stopwatch timing 23 hours, 59 minutes and 59 seconds, can be split
- 6. EL backlight, press Key S4 one time the light will last 2 seconds.
- 7. Low Battery Power Reminding (the icon flashes when voltage of the battery is under 2.4V)
- **8.** The Bluetooth function can be turned on and off (different application mode to save power)
- **9.** To share and rank the sport data in circle of friends with Chinese or English APP in Android/IOS phone, support global network by backstage server.
- 10. When connecting with APP of phone or Tablet PC, it can upload sport data and backup to the cloud server
- 11. Synchronize the time, date and alarm setting smartly in your phone, instead of the cumbersome manual operations.
- 12. Reminding of Calls, SMS, QQ, WeChat, Twitter, Facebook, Whatsapp and Skype.
- **13.** Taking Photo from Phone Camera by remote control