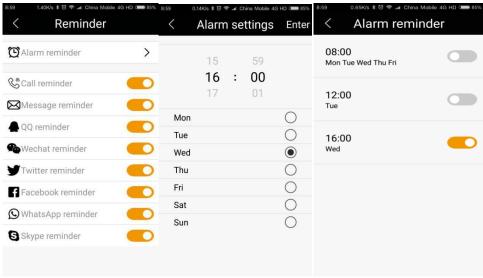

## **Alarm Setting Mode**

# Alarm Setting Mode (Bluetooth OFF)

#### 2. Alarm Setting:

Try one of the other

Click "reminder

#### 5. Reminding Setting

- 1) Call Reminding,: Turn on the Bluetooth of watch in Normal time display mode
- 2) Messages Reminding setting: Turn on all the reminding function on APP such as SMS .QQ . WECHAT . TWITTER. FACEBOOK. WHATS APP .SKYPE

Open all reminder function