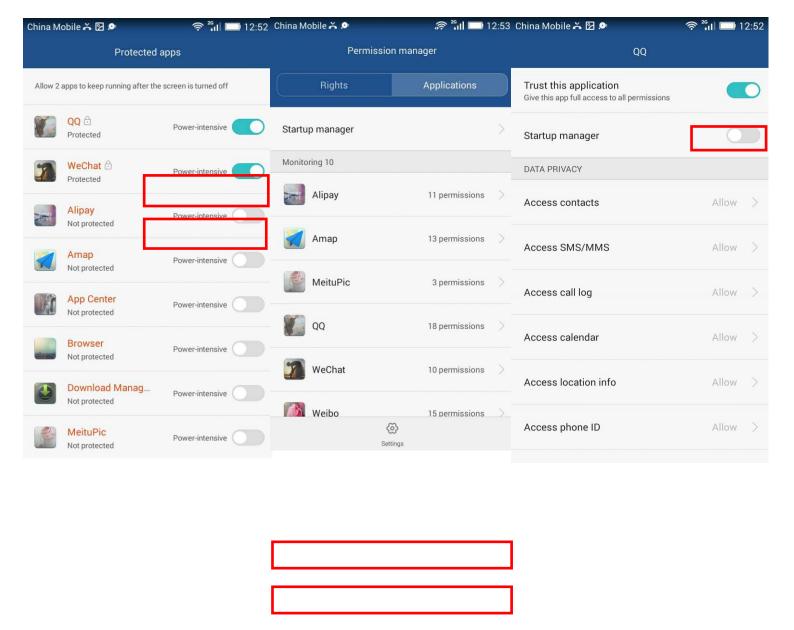

#### **6: Remoting phone camera:**

After connect the watch with phone via Bluetooth.

Turn on camera firstly on the phone, then press S1 key on watches to remote phone camera.

- 3. open the power-intensive
- 4. find them in the Application
- 5. open the Trust this application