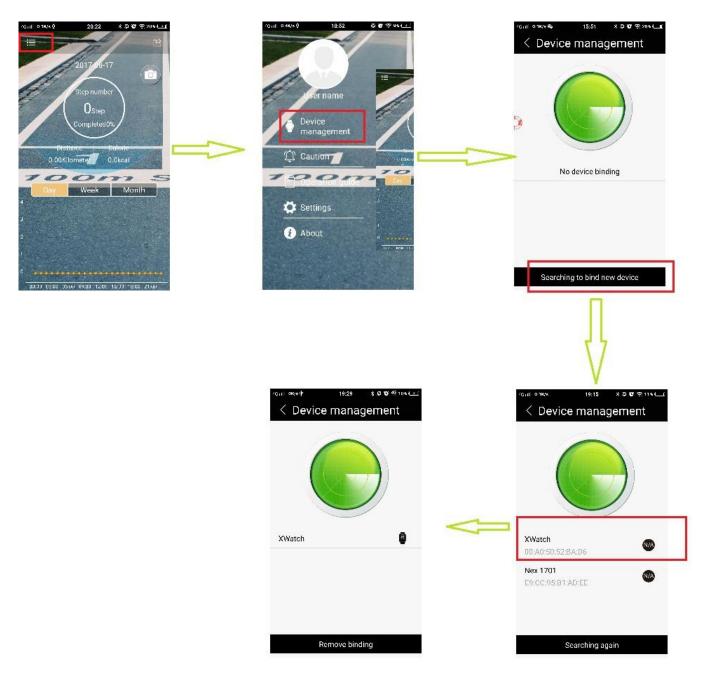

### **Bluetooth Connection And Binding**

Turn on the bluetooth both on mobile phone and Sports+ before using bluetooth to connection and binding them. Open the APP then click the menu on the top left corner to enter into the setting interface, selecting "Device management" — "Binding the new device", searching around Sports+ and connecting —Matching the Sports+.

**Remarks:** The android mobile operating system must be or Above android version 4.3. The android mobile bluetooth must be above 4.0 version; The apple mobile phone must be or above IPHONE 4S versions.