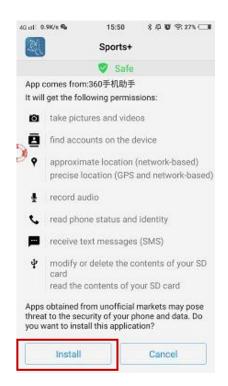

#### 3. Android mobile phone app download and install:

Click "Allow" to allow install and then click "Install" to carry on installing, click "Done" to finish installing, click "open" to open the app.

1.Click "Allow"