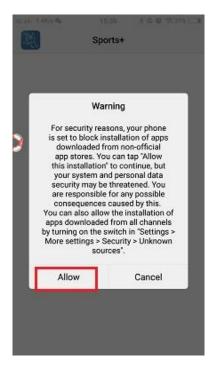

#### 3. Android mobile phone app download and install:

Click "Allow" to allow install and then click "Install" to carry on installing, click "Done" to finish installing, click "open" to open the app.

1.Click "Allow"