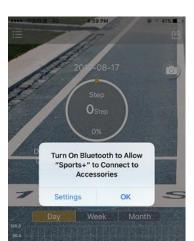

#### 1.IOS phone APP download and install

PHONE/IPAD scan QR CODE of following P6 or search keyword "Sports+ by Guanghui" (leave a blank space following "+") on APP Store and you will see the interface as following P1, then download & install the APP, Click the Sports+ icon which show as following P2 to open the APP, the phone will remind the user to turn on the bluetooth function If the mobile bluetooth function OFF to allow the Sports+ to connect the APP which show as following P3.

#### P1.:IOS mobile phone interface

(search and download the Sports + by

P2.:Click "Sports +" on IOS

P3.:IOS mobile phone interface,

Reminds turn on the

P5: Android mobile phone interface (360 Mobile Assistant search and download "SportPlus")