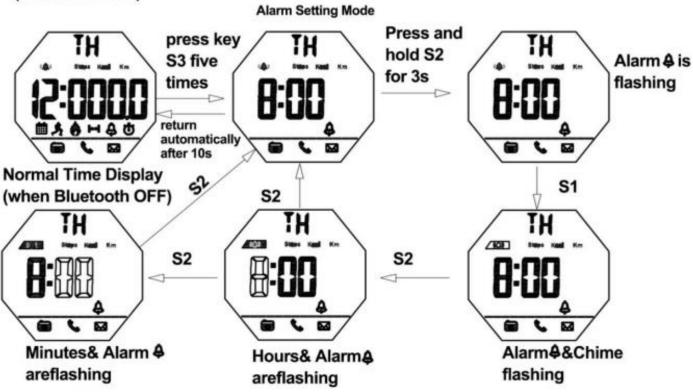

## **Alarm Setting Mode**

# Alarm Setting Mode (Bluetooth OFF)

#### **Remarks**

When reach to preset alarm time, it will beep for 6s.