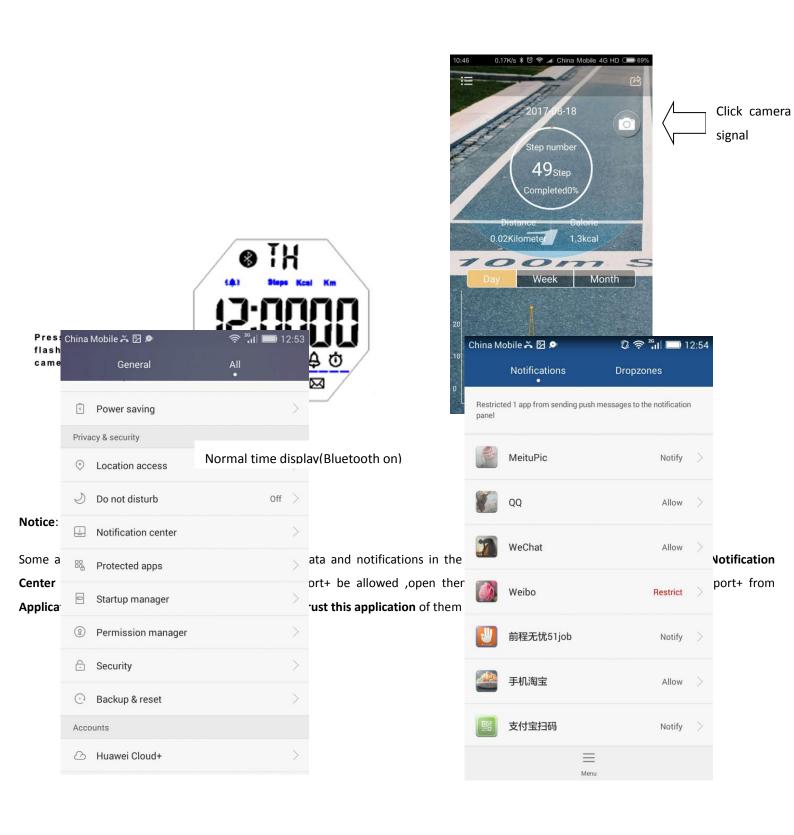

#### **6: Remoting phone camera:**

After connect the watch with phone via Bluetooth.

Turn on camera firstly on the phone, then press S1 key on watches to remote phone camera.

- 3. open the power-intensive
- 4. find them in the Application
- 5. open the Trust this application