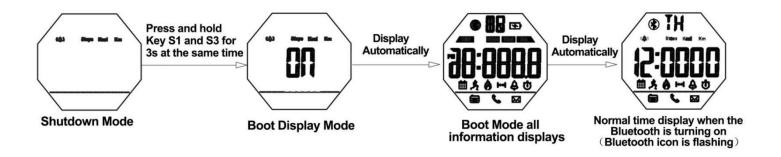

## **ON/OFF MODE**

At any mode, press S1 and S3 at the same time to enter into Shutdown Mode.

In shutdown mode, press and hold Key S1 and S3 for 3s at the same time to enter into boot mode.