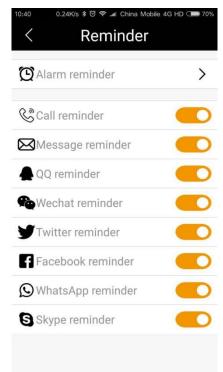

#### 5. Reminding Setting

- 1) Call Reminding,: Turn on the Bluetooth of watch in Normal time display mode
- 2) Messages Reminding setting: Turn on all the reminding function on APP such as SMS .QQ . WECHAT . TWITTER. FACEBOOK. WHATS APP .SKYPE

Open all reminder function