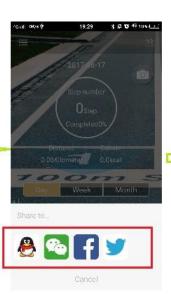

## **Data sharing after Bluetooth Connectivity**

Click "sharing" icon to start sharing. Data can be shared to QQ, WeChat, Facebook and Twitter.

1. Click "sharing" icon

2. Select Apps

3. Sharing

| Data synchronization After Bluetooth connect                                              |  |  |  |  |  |
|-------------------------------------------------------------------------------------------|--|--|--|--|--|
|                                                                                           |  |  |  |  |  |
| 1. Time synchronization: Time will be synchronized when connect with Phone successfully . |  |  |  |  |  |
| 2. Swipe down to refresh the data of sports : Sport Steps、mileage.、Calories Consumed.     |  |  |  |  |  |
|                                                                                           |  |  |  |  |  |
|                                                                                           |  |  |  |  |  |
|                                                                                           |  |  |  |  |  |
|                                                                                           |  |  |  |  |  |
|                                                                                           |  |  |  |  |  |
|                                                                                           |  |  |  |  |  |
|                                                                                           |  |  |  |  |  |