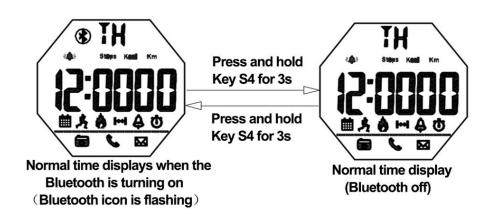

f (different application mode to save power)
- **9.** To share and rank the sport data in circle of friends with Chinese or English APP in Android/IOS phone, support global network by backstage server.
- 10. When connecting with APP of phone or Tablet PC, it can upload sport data and backup to the cloud server
- 11. Synchronize the time, date and alarm setting smartly in your phone, instead of the cumbersome manual operations.
- 12. Reminding of Calls, SMS, QQ, WeChat, Twitter, Facebook, Whatsapp and Skype.
- **13.** Taking Photo from Phone Camera by remote control

## **ON/OFF MODE**

At any mode, press S1 and S3 at the same time to enter into Shutdown Mode.



In shutdown mode, press and hold Key S1 and S3 for 3s at the same time to enter into boot mode.



## **Bluetooth ON/OFF Mode**



## **Switch Mode**

## **Operation**



**EL** back light

At any mode, press S4 once, the EL back light on for 2 seconds.

## Time and 12/24H Setting

## Time and 12/24H Setting (when Bluetooth OFF) "Minutes" is flashing, press S1 to adjust "Hours" is flashing, press S1 to adjust **Normal Time Display** (Bluetooth OFF) Press and



#### **Remarks**

- 1. In any setting mode of time and 12/24H, press Key S3 to save the current setting and return to Normal Time Display (Bluetooth OFF)
- 2. In any setting mode, it will return to the Normal Time Display automatically if without any operation more than 10s.

## **Date Setting Mode**

## Date setting(when Bluetooth OFF)



#### **Remarks**

- 1. Calendar range: 2000~2049
- 2. In any setting mode, it will return to the Normal Time Display auto