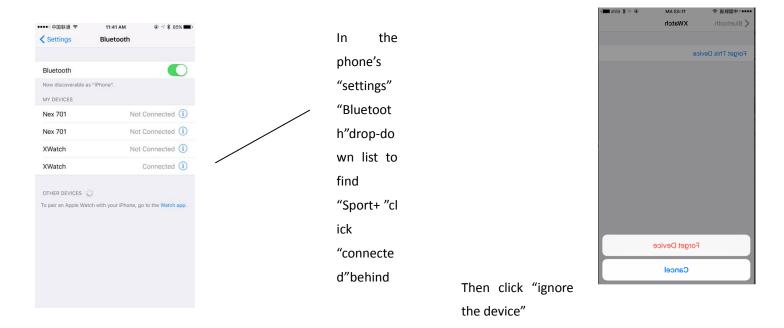

There have Two steps to unbind the Sport+ with IOS phone:

1.disconnect the app between Sport+ with IOS phone;

2.disconnect the bluetooth between Sport+ with IOS phone. i.e. iphone 6 as follow:

Firstly unbind the APP on the Sport+(it means exit the APP),

Meanwhile find the Sport+ from the Bluetooth in the phone Settings function, then Click the "i" to Unpair the Sport+