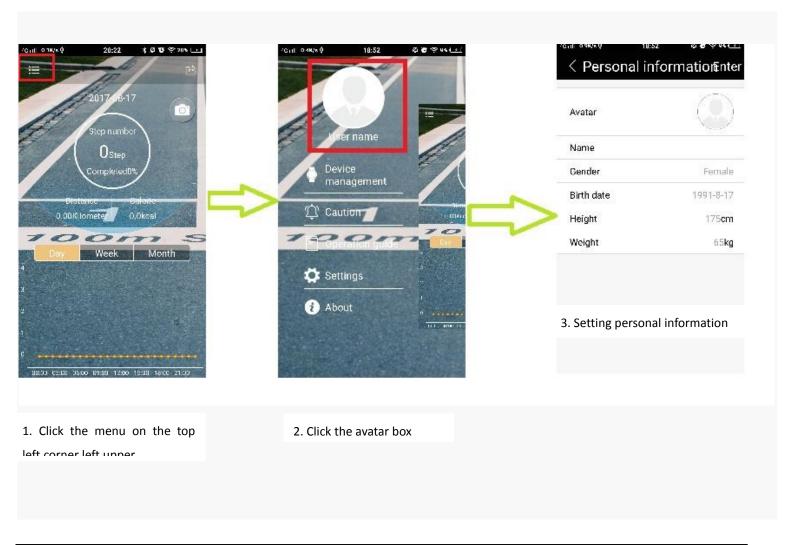

### **Mobile APP Operation**

1. Click the Sports+ icon to enter into the app. For the new user, click the menu on the top left corner to enter into setting interface. Click the avatar box to set personal information.