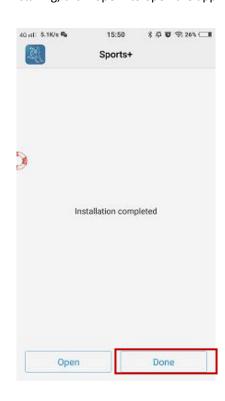

#### 3. Android mobile phone app download and install:

Click "Allow" to allow install and then click "Install" to carry on installing, click "Done" to finish installing, click "open" to open the app.

1.Click "Allow"

2. Click "Install"

3. Click "Done"