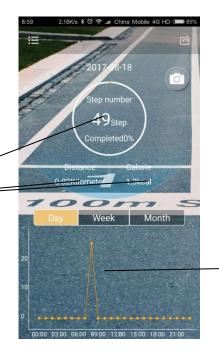

#### How to check the current date sport data

#### In the BlueTooth OFF status to check the current date sport data

#### **REMARKS**

Current Date Means every day 0:00 am-23:59pm

The 24H pedometer function ON by default when the watch boot and the first 10 steps generally can not be detection, which will be allowed for deviation, not record in the pedometer device.

Curve is to view historical data , historical data is 15minutes to refresh once