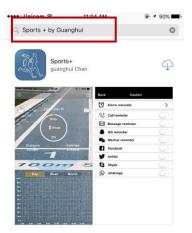

#### 1.IOS phone APP download and install

PHONE/IPAD scan QR CODE of following P6 or search keyword "Sports+ by Guanghui" (leave a blank space following "+") on APP Store and you will see the interface as following P1, then download & install the APP, Click the Sports+ icon which show as following P2 to open the APP, the phone will remind the user to turn on the bluetooth function If the mobile bluetooth function OFF to allow the Sports+ to connect the APP which show as following P3.