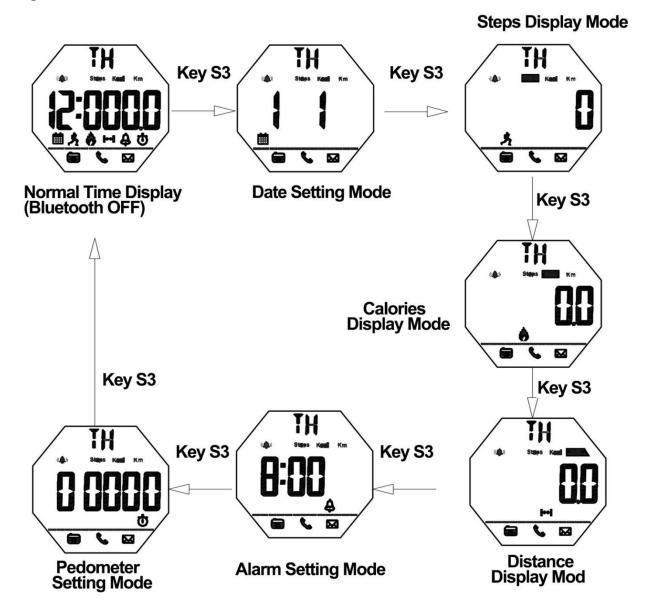

wer)
- **9.** To share and rank the sport data in circle of friends with Chinese or English APP in Android/IOS phone, support global network by backstage server.
- 10. When connecting with APP of phone or Tablet PC, it can upload sport data and backup to the cloud server
- 11. Synchronize the time, date and alarm setting smartly in your phone, instead of the cumbersome manual operations.
- 12. Reminding of Calls, SMS, QQ, WeChat, Twitter, Facebook, Whatsapp and Skype.
- **13.** Taking Photo from Phone Camera by remote control

## **ON/OFF MODE**

At any mode, press S1 and S3 at the same time to enter into Shutdown Mode.



In shutdown mode, press and hold Key S1 and S3 for 3s at the same time to enter into boot mode.



## **Bluetooth ON/OFF Mode**



## **Switch Mode**

## **Operation**



**EL** back light

At any mode, press S4 once, the EL back light on for 2 seconds.

## Time and 12/24H Setting

## Time and 12/24H Setting (when Bluetooth OFF) "Minutes" is flashing, press S1 to adjust "Hours" is flashing, press S1 to adjust **Normal Time Display** (Bluetooth OFF) Press and



#### **Remarks**

- 1. In any setting mode of time and 12/24H, press Key S3 to save the current setting and return to Normal Time Display (Bluetooth OFF)
- 2. In any setting mode, it will return to the Normal Time Display automatically if without any operation more than 10s.

## **Date Setting Mode**

## Date setting(when Bluetooth OFF)



#### **Remarks**

- 1. Calendar range: 2000~2049
- 2. In any setting mode, it will return to the Normal Time Display automatically if without any operation more