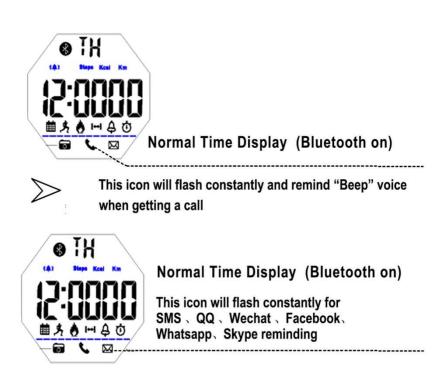

#### 5. Reminding Setting

- 1) Call Reminding,: Turn on the Bluetooth of watch in Normal time display mode
- 2) Messages Reminding setting: Turn on all the reminding function on APP such as SMS .QQ . WECHAT . TWITTER. FACEBOOK. WHATS APP .SKYPE

#### Remarks:

- 1) The watch will make "Beep" voice for 6 seconds after setting up alarm time on APP .
- 2.) The watch will make "Beep" voice for 12 seconds to remind When open all permissions and turn on the reminding of Call 、 SMS、 QQ 、 WECHAT、 TWITTER FACEBOOK、 WHATSAPP、 SKYPE ,