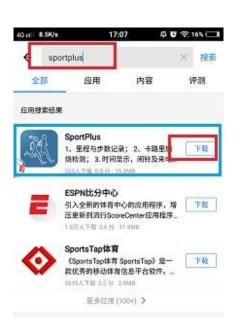

### 2.Android phone APP download and install

1) Android mobile phone(Foreign Users)scan the QR CODE of following P7 or search keyword "SportPlus" on Google PLAY to

download and install the APP, click the Sports+ icon to open the APP. the phone will remind the user to turn on the bluetooth function If the mobile bluetooth function OFF to allow the Sports+ icon to connect the APP.

2) Android mobile phone(China Domestic Users) scan the QR CODE of following P8 or search keyword "SportPlus" on Application of treasure to download and install the APP as P4,click the Sport+ icon to open the APP. The phone will remind the user to turn on the bluetooth function If the mobile bluetooth function OFF to allow the SportPlus to connect the APP. Or search" sports+" on 360 Mobile Assistant to download and install the APP as P5.