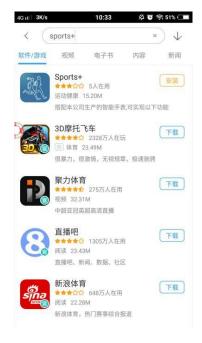

### 2.Android phone APP download and install

1) Android mobile phone(Foreign Users)scan the QR CODE of following P7 or search keyword "SportPlus" on Google PLAY to

download and install the APP, click the Sports+ icon to open the APP. the phone will remind the user to turn on the bluetooth function If the mobile bluetooth function OFF to allow the Sports+ icon to connect the APP.