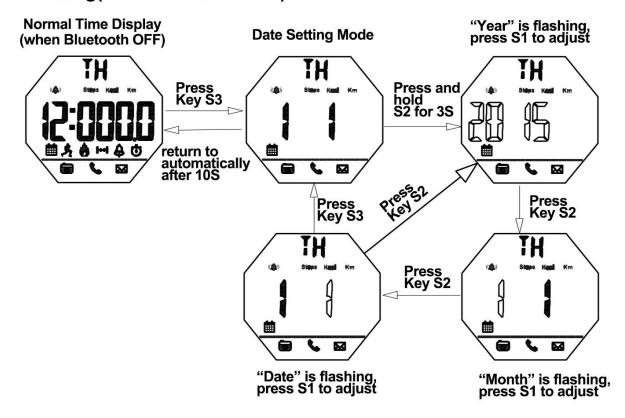

## **Date Setting Mode**

## Date setting(when Bluetooth OFF)

#### **Remarks**

- 1. Calendar range: 2000~2049
- 2. In any setting mode, it will return to the Normal Time Display automatically if without any operation more than 10s.
- **3.**In any setting mode, press S3 to save the current setting and return to the previous menu.