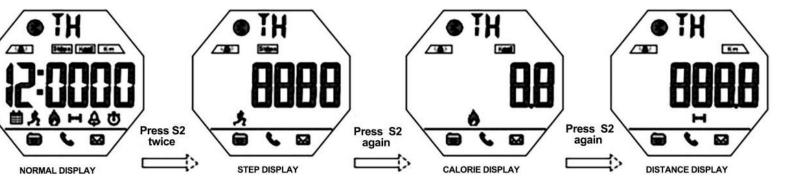

#### How to check the current date sport data

#### In the BlueTooth OFF status to check the current date sport data

#### **REMARKS**

Current Date Means every day 0:00 am-23:59pm

The 24H pedometer function ON by default when the watch boot and the first 10 steps generally can not be detection, which will be allowed for deviation, not record in the pedometer device.