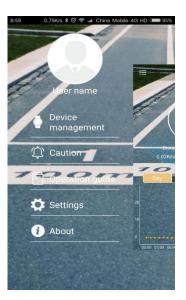

### **Mobile APP Operation**

1. Click the Sports+ icon to enter into the app. For the new user, click the menu on the top left corner to enter into setting interface. Click the avatar box to set personal information.

### **Bluetooth Connection And Binding**

Turn on the bluetooth both on mobile phone and Sports+ before using bluetooth to connection and binding them. Open the APP then click the menu on the top left corner to enter into the setting interface, selecting "Device management" — "Binding the new device", searching around Sports+ and connecting —Matching the Sports+.