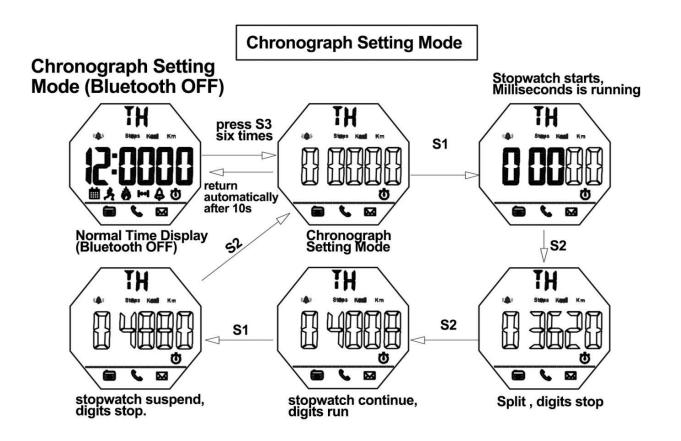

#### **Remarks**

- 2. If the record runs up to the maximum, the stop watch will start recording from zero again.
- 3. If the stop watch is running and hasn't been reset, while switch to other function mode, the stopwatch will run continually in backstage.